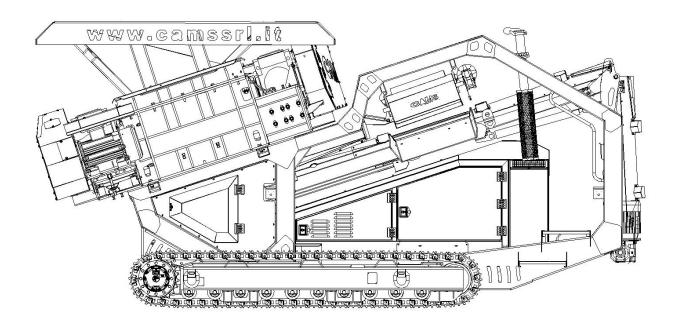

# **Technical Specification UTM 1000**

#### **Shredder**

| • | Type of Shredder    | FTR 1000 |             |  |
|---|---------------------|----------|-------------|--|
| • | Feed opening        | mm       | 1000x900    |  |
| • | Max feed size       | mm       | 500x350x300 |  |
| • | Electric motor      | kW       | 30 (15+15)  |  |
| • | Rotors speed        | rpm      | 10          |  |
| • | Max Capacity        | t/h      | 120         |  |
| • | Weight              | Kg       | 7.400       |  |
| • | V belts and pulleys |          |             |  |

# Feeding Hopper

| • | Capacity: | $m^3$ | 2,85 |
|---|-----------|-------|------|
| • | Length:   | m     | 3,00 |
| • | Width ·   | m     | 1 95 |

#### Main Conveyor TNL 800x7,00 m

| • | Length                | m   | 7,00 |
|---|-----------------------|-----|------|
| • | Belt width            | mm  | 800  |
| • | Belt speed            | m/s | 1,4  |
| • | Capacity              | t/h | 150  |
| • | Electric moto-reducer | kW  | 5,5  |
| • | Height discharge      | m   | 3,00 |
| • | Hydraulically Folding |     |      |

#### **Overband Magnet**

| • | Conveyor Length       | mm    | 1660            |
|---|-----------------------|-------|-----------------|
| • | Belt width            | mm    | 650             |
| • | Magnet                | mm    | 800x600         |
| • | Power                 | 420 G | Sauss at 200 mm |
| • | Electric moto-reducer | kW    | 1,5             |

## Track data

| • | Track Length    | mm 3150                     |
|---|-----------------|-----------------------------|
| • | Track width     | mm 400                      |
| • | Hydraulic Motor | Rexroth                     |
| • | Gearbox         | Trasmital                   |
| • | Speed           | Km/h 0,4÷0,7                |
| • | Control:        | Remote handset - Dual Speed |
|   |                 |                             |

#### Chassis

Heavy duty fabricated I section of welded construction