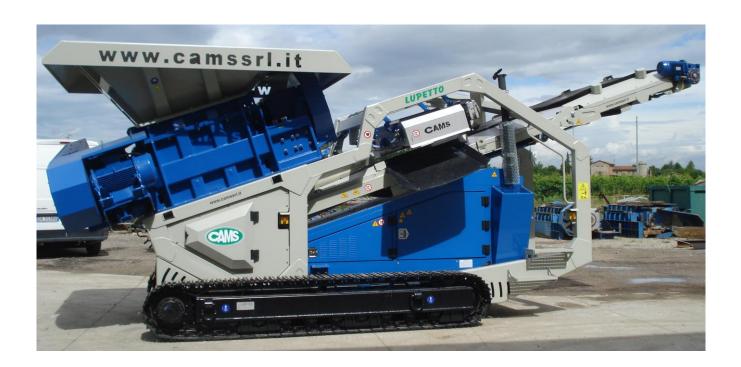

# **Technical Specification UTM 1000**

#### **ADVANTAGES**

High capacity up to 120 t/h

Low air pollution

Low noise pollution

No vibrations

Low wear costs and maintenance

Changing all the cutting tools on the shafts only takes a few hours.

Hydraulic setting adjustment

#### **Shredder**

| • | Type of Shredder    | FTR 1000 |             |  |
|---|---------------------|----------|-------------|--|
| • | Feed opening        | mm       | 1000x900    |  |
| • | Max feed size       | mm       | 500x350x300 |  |
| • | Electric motor      | kW       | 30 (15+15)  |  |
| • | Rotors speed        | rpm      | 10          |  |
| • | Max Capacity        | t/h      | 120         |  |
| • | Weight              | Kg       | 7.400       |  |
| • | V belts and pulleys |          |             |  |

# Feeding Hopper

| • | Capacity: | $m^3$ | 2,85 |
|---|-----------|-------|------|
| • | Length:   | m     | 3,00 |
| • | Width ·   | m     | 1 95 |

#### Main Conveyor TNL 800x7,00 m

| • | Length                | m   | 7,00 |
|---|-----------------------|-----|------|
| • | Belt width            | mm  | 800  |
| • | Belt speed            | m/s | 1,4  |
| • | Capacity              | t/h | 150  |
| • | Electric moto-reducer | kW  | 5,5  |
| • | Height discharge      | m   | 3,00 |
| • | Hydraulically Folding |     |      |

#### **Overband Magnet**

| • | Conveyor Length       | mm    | 1660            |
|---|-----------------------|-------|-----------------|
| • | Belt width            | mm    | 650             |
| • | Magnet                | mm    | 800x600         |
| • | Power                 | 420 G | Sauss at 200 mm |
| • | Electric moto-reducer | kW    | 1,5             |

## Track data

| • | Track Length    | mm 3150                     |
|---|-----------------|-----------------------------|
| • | Track width     | mm 400                      |
| • | Hydraulic Motor | Rexroth                     |
| • | Gearbox         | Trasmital                   |
| • | Speed           | Km/h 0,4÷0,7                |
| • | Control:        | Remote handset - Dual Speed |
|   |                 |                             |

#### Genset

Diesel Engine:
Alternator:
JCB 448 121 kW at 1500 rpm
M.E.C.C. ALTE 130 kVA

Hydraulic Tank:Fuel Tank:It. 90It. 170

#### Chassis

Heavy duty fabricated I section of welded construction

# **Transport Dimension:**

| • | Width  | m  | 2,55   |
|---|--------|----|--------|
| • | Height | m  | 3,00   |
| • | Length | m  | 6,35   |
| • | Weight | Kg | 18.100 |
|   |        |    |        |

All specifications subject to change without prior notice.